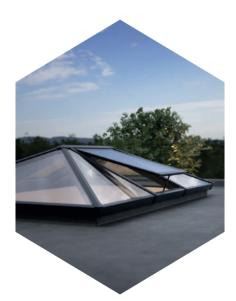

Our industry award winning SI system, now available with unique, discreet SheerVent® ventilation, is the UK's most secure, sustainable and stylish roof lantern.

With great looks from every angle – due to our ultra-low level aluminium aesthetics.