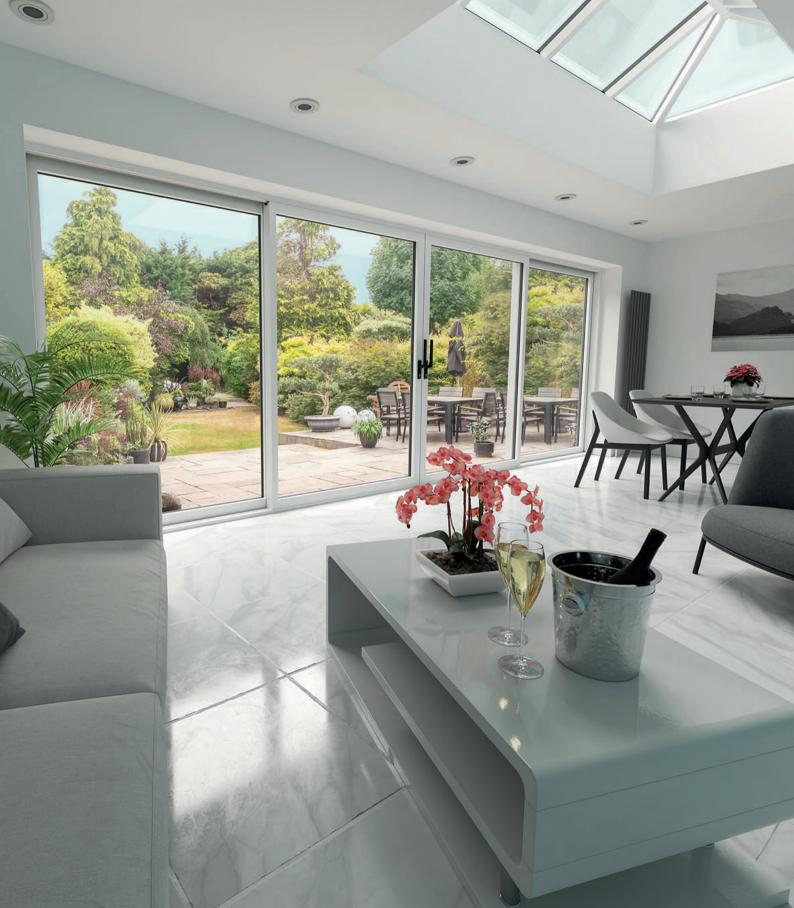

### Make a room with a view

The perfect way to frame a view, Prestige Lift & Slide Patio Doors provide the ideal way to create a feeling of space within your home. Letting you enjoy the great outdoors, whatever the weather.

These high quality, UK made, aluminium doors are a fantastic investment that can transform your home into a haven of comfort and style. Helping integrate your outside space with your home.

> The Prestige Lift & Slide Patio combines flawless minimalism with exceptional thermal performance and can truly make a 'room with a view' with their super slim sightlines and aesthetics.

Created with a keen eye for minimalism, these doors feature sleek profiles that maximize the expanse of glass, offering unobstructed views of the great outdoors.

### Stylish, sleek elegance, up to 31% slimmer

With incredibly slim sightlines of just 106mm<sup>\*</sup>, our patios allow you to create rooms that truly embrace the beauty of their surroundings and bathe interiors in light.