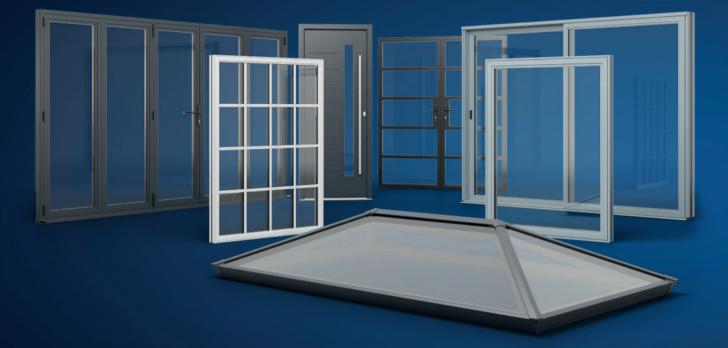

#### Our Fully Suited Products

Built as a truly integrated range, 100% matched

#### The rest of our product range

Plassic

With ultra slim 59mm sightlines the Classic window system is an ideal replacement for traditional steel windows, or for ultra modern, minimalist, renovations and extensions. Classic HERITAGE DOO

Completing our ultra slim aluminium range is the new Classic Heritage Door. Featuring a period inspired lockbox design, art deco styling has never looked so good.

CASEMENTS, FRENCH, FIXED, BOW AND BAY WINDOWS SINGLE AND FRENCH DOORS

#### Designed for living well

Beautifully balanced Prestige Bi-folds provide slim, equal 138mm sash-to-sash sightlines to ensure light bathes interiors, even when doors are closed. Providing bright airy interiors no matter what style or configuration you choose.

BI-FOLDING / DOOR

Our most versatile window and door range, Prestige offers our widest range of options meaning it's suitable for the broadest range of projects.

CASEMENTS, TILT & TURN, FRENCH, FIXED, BOW AND BAY WINDOWS, SINGLE AND FRENCH DOORS SINGLE, FRENCH AND BI-FOLDING DOORS

COMPOSITE DOOR FRAME

Ultra-rigid, premium aluminium composite door frames combine strength and durability with exceptional thermal performance.

All in a style that perfectly matches the rest of the Sheerline range of products for the complete aluminium look.

Our industry award winning SI system, now available with unique, discreet SheerVent® ventilation, is the UK's most secure, sustainable and stylish roof lantern.

With great looks from every angle – due to our ultra-low level aluminium aesthetics.