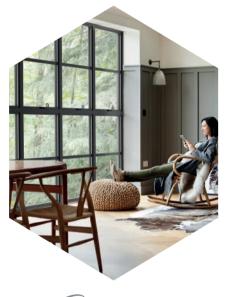

### Stylish, sleek elegance, up to 31% slimmer

With incredibly slim sightlines of just 106mm<sup>\*</sup>, our patios allow you to create rooms that truly embrace the beauty of their surroundings and bathe interiors in light.

To achieve this remarkable slimness, our designers meticulously engineered our patio doors to be as slender as possible, without compromising their exceptional thermal performance.

Prestige Lift & Slide Patios provide you with a choice of interlocks (the point where the sashes meet). Either our standard 80mm width option, or an ultra-slim 52mm interlock<sup>+</sup> for the ultimate minimalist aesthetic.