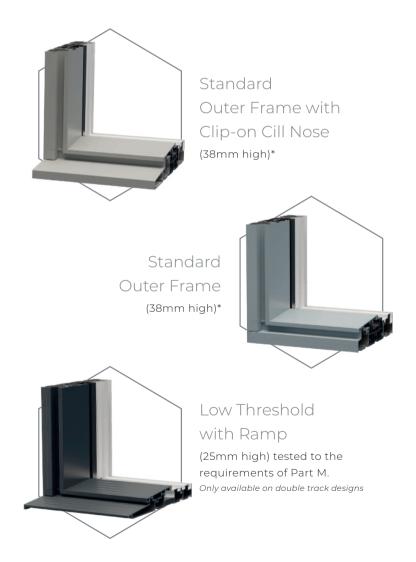

### Three threshold options

With three main threshold options, it's easy to integrate Prestige Lift & Slide Doors into your project – Creating the ideal balance between weathertightness and an uninterrupted flow between spaces.

\*Allow an additional 12mm if using optional drainage tray.