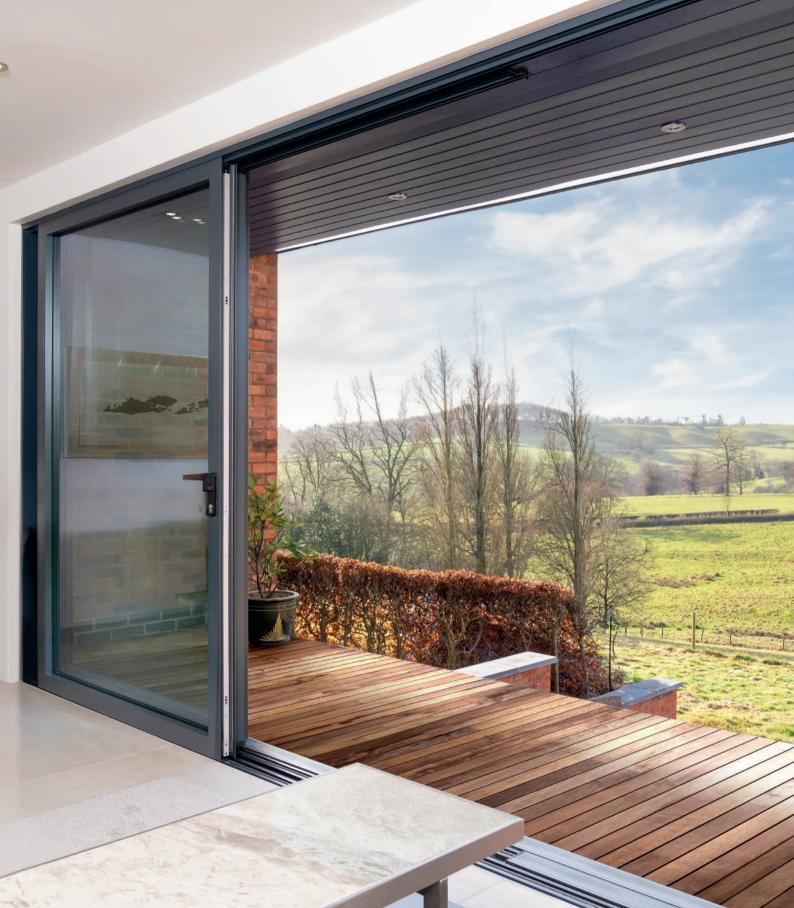

### Make a room with a view

The perfect way to frame a view, Prestige Lift & Slide Patio Doors provide the ideal way to create a feeling of space within your home. Letting you enjoy the great outdoors, whatever the weather.

# Embrace the outdoors, indoors

The Prestige Lift & Slide Patio is the ideal replacement door or statement panoramic centrepiece for a new build or extension project. Not only does it exude the timeless feelings of quality, style and durability of aluminium, but it also embodies the modern desire for sustainable products, that help conserve energy, through innovative design.

The perfect way to maximize breathtaking views, while providing easy access to your outside living space.

Available in stepped and contemporary styles, the Prestige Lift & Slide Patio offers versatile aesthetics.

Created with a keen eye for minimalism, these doors feature sleek profiles that maximize the expanse of glass, offering unobstructed views of the great outdoors.