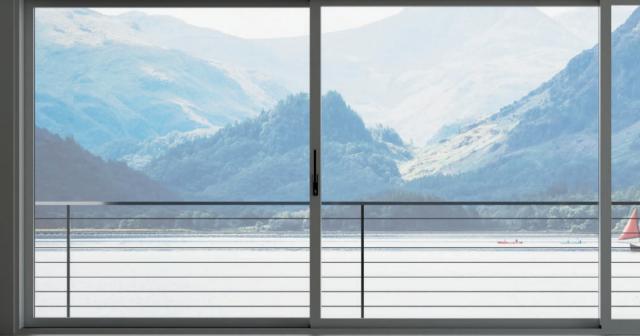

### Make a room with a view

The perfect way to frame a view, Prestige Lift & Slide Patio Doors provide the ideal way to create a feeling of space within your home. Letting you enjoy the great outdoors, whatever the weather.

These high quality, UK made, aluminium doors are a fantastic investment that can transform your home into a haven of comfort and style. Helping integrate your outside space with your home.

> The Prestige Lift & Slide Patio combines flawless minimalism with exceptional thermal performance and can truly make a 'room with a view' with their super slim sightlines and aesthetics.

Created with a keen eye for minimalism, these doors feature sleek profiles that maximize the expanse of glass, offering unobstructed views of the great outdoors.

### Stylish, sleek elegance, up to 31% slimmer

With incredibly slim sightlines of just 106mm<sup>\*</sup>, our patios allow you to create rooms that truly embrace the beauty of their surroundings and bathe interiors in light.