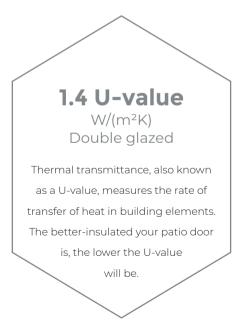

#### **1.0 U-value** W/(m<sup>2</sup>K) Triple glazed

Available with up to 44mm triple glazing for the ultimate thermal performance. Triple glazing can also provide exceptional acoustic dampening to block out unwanted noise.

\*Subject to glass specification, 1.1 U-value for 36mm triple glazed stepped sashes.

Our range is future-proofed against stringent building regulation changes to keep your mind at rest.

Every Sheerline product is Part L compliant as standard.