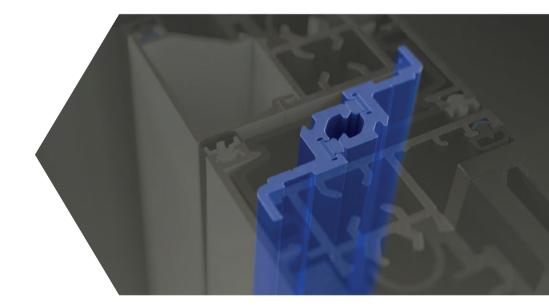

To achieve this remarkable slimness, our designers meticulously engineered our patio doors to be as slender as possible, without compromising their exceptional thermal performance.

Prestige Lift & Slide Patios provide you with a choice of interlocks (the point where the sashes meet). Either our standard 80mm width option, or an ultra-slim 52mm interlock<sup>+</sup> for the ultimate minimalist aesthetic.

These precision engineered doors also perfectly match the rest of the Sheerline range so you can achieve a beautifully consistent look across your home.