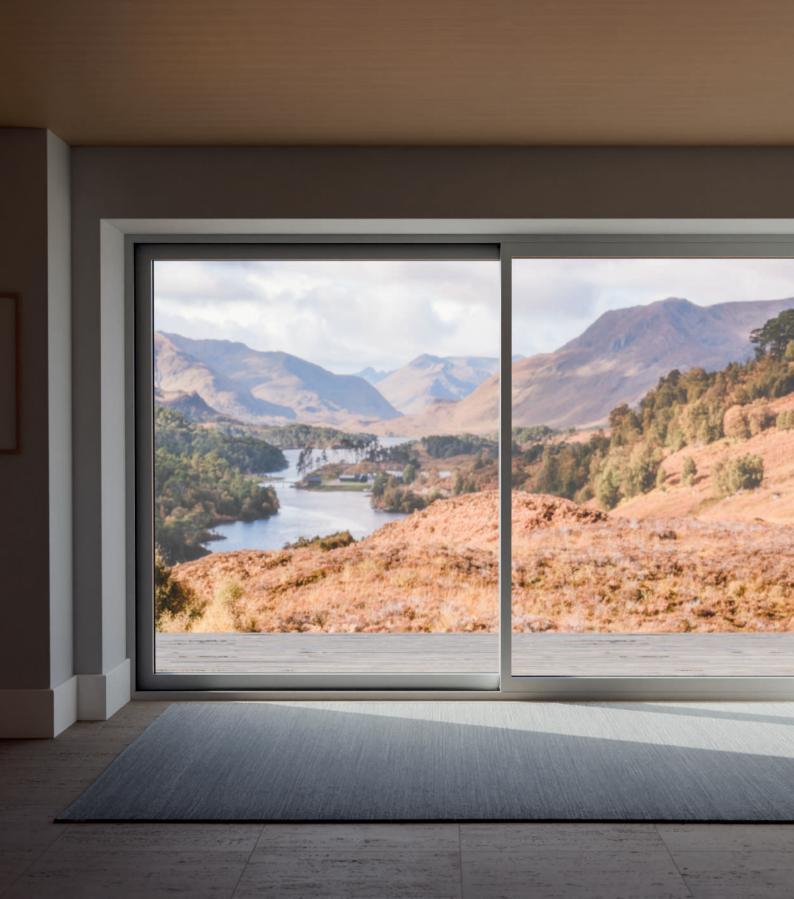

# Embrace the outdoors, indoors

The Prestige Lift & Slide Patio is the ideal replacement door or statement panoramic centrepiece for a new build or extension project. Not only does it exude the timeless feelings of quality, style and durability of aluminium, but it also embodies the modern desire for sustainable products, that help conserve energy, through innovative design.

The perfect way to maximize breathtaking views, while providing easy access to your outside living space.

Available in stepped and contemporary styles, the Prestige Lift & Slide Patio offers versatile aesthetics.

Created with a keen eye for minimalism, these doors feature sleek profiles that maximize the expanse of glass, offering unobstructed views of the great outdoors.