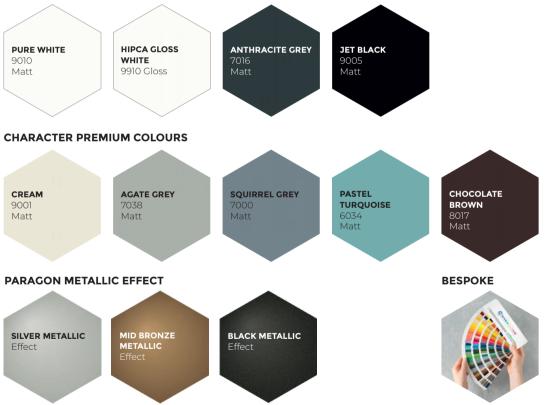

### Available in a wide range of colours and finishes to suit every home

Our Prestige Lift & Slide Patio is available in twelve powder coated colours, with the option of choosing a different colour for the interior to help you find a look that is right for your property. With three metallic effect finishes available in our distinctive Paragon range for the ultimate durable and stylish finish.

#### **TRADITIONAL COLOURS**

Please note; due to the nature of the manufacturing process and the differences in the methods used to represent these colours in print we cannot guarantee an exact colour match with the colours shown. The colour references are also provided as a guide only