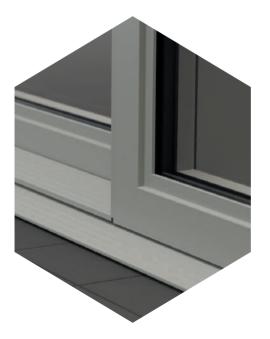

### Stylish, sleek elegance, up to 31% slimmer

With incredibly slim sightlines of just 106mm<sup>\*</sup>, our patios allow you to create rooms that truly embrace the beauty of their surroundings and bathe interiors in light.

To achieve this remarkable slimness, our designers meticulously engineered our patio doors to be as slender as possible, without compromising their exceptional thermal performance.

Prestige Lift & Slide Patios provide you with a choice of interlocks (the point where the sashes meet). Either our standard 80mm width option, or an ultra-slim 52mm interlock<sup>+</sup> for the ultimate minimalist aesthetic.