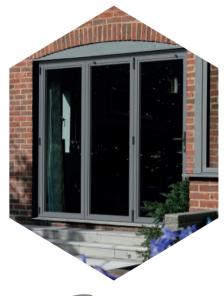

#### Designed for living well

Beautifully balanced Prestige Bi-folds provide slim, equal 138mm sash-to-sash sightlines to ensure light bathes interiors, even when doors are closed. Providing bright airy interiors no matter what style or configuration you choose.

BI-FOLDING / DOOR

Our most versatile window and door range, Prestige offers our widest range of options meaning it's suitable for the broadest range of projects.

CASEMENTS, TILT & TURN, FRENCH, FIXED, BOW AND BAY WINDOWS, SINGLE AND FRENCH DOORS SINGLE, FRENCH AND BI-FOLDING DOORS