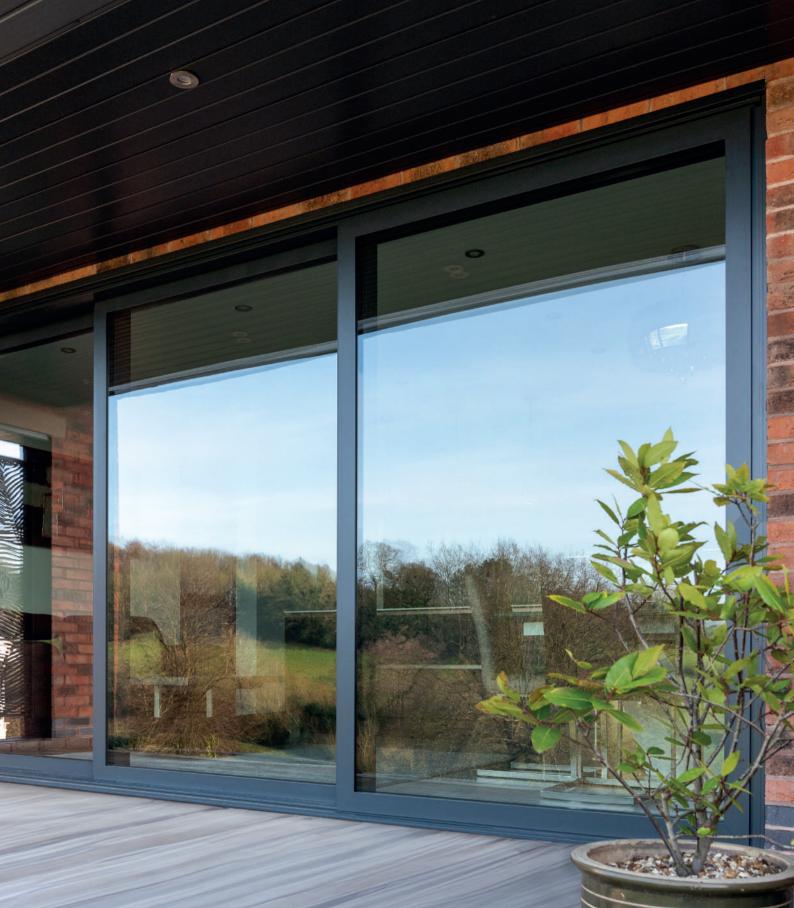

Created with a keen eye for minimalism, these doors feature sleek profiles that maximize the expanse of glass, offering unobstructed views of the great outdoors.

### Stylish, sleek elegance, up to 31% slimmer

With incredibly slim sightlines of just 106mm<sup>\*</sup>, our patios allow you to create rooms that truly embrace the beauty of their surroundings and bathe interiors in light.