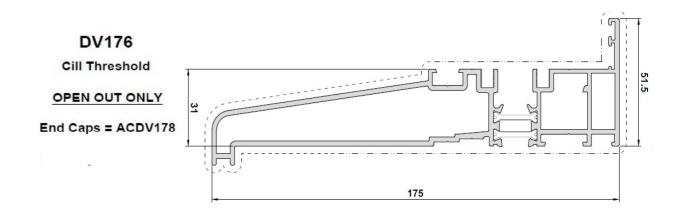

## VISOFOLD 1000 Aluminium Bi-fold Doors

Please tick: Order [ ] Quote [ ]
New Build [ ] Replacement/Extension [ ] Doc Q compliant [ ]

| YOUR CONTACT DETA                                                                    | AILS                                |           | Date required:                                                              |
|--------------------------------------------------------------------------------------|-------------------------------------|-----------|-----------------------------------------------------------------------------|
| Company Name:                                                                        |                                     |           |                                                                             |
| Address:                                                                             |                                     |           | Your ref/order No.:                                                         |
|                                                                                      | Postcode:                           |           | OPENING CONFIGURATION                                                       |
| Tel:                                                                                 | Fax:                                |           | Inward [ ] Outward [ ]                                                      |
| Delivery Address:                                                                    | 1 47.1                              |           | mana [ ] Saturata [ ]                                                       |
|                                                                                      |                                     |           | DELIVERY OPTION                                                             |
|                                                                                      | Postcode:                           |           | Fully assembled [ ]                                                         |
|                                                                                      |                                     |           | Kit form (must be if over 5100mm) [ ]                                       |
| SINGLE COLOUR                                                                        |                                     |           | Glazed (full spec inc spacer bar colour) [ ]                                |
| White [ ]                                                                            | Other [ ]<br>RAL No.:               |           | Unglazed [ ]                                                                |
| DUAL COLOUR                                                                          |                                     |           | BOTTOM TRACK DETAIL (see overleaf for details)                              |
| Internal RAL No.:                                                                    | External RAL No.:                   |           | Standard outer frame 51.5mm x 82mm [ ]                                      |
|                                                                                      |                                     |           | Low threshold 15mm (Satin anodised only & not weather rated) [ ]            |
| FRAME SIZES                                                                          |                                     |           | 175mm Integrated cill/threshold [ ]                                         |
| Width (mm)                                                                           |                                     |           |                                                                             |
| Height (mm)                                                                          |                                     |           | DRAINAGE REQUIRED                                                           |
| Note: You <u>must</u> allow 10mm tolerance between frame and opening size            |                                     |           | Face [ ] Concealed [ ]                                                      |
|                                                                                      |                                     |           | None (only if internal door) [ ]                                            |
|                                                                                      | I frame height (cill height is 25mn | 1)        |                                                                             |
| 150mm [ ] 190mm [ ]                                                                  |                                     |           | MAIN HANDLE COLOUR                                                          |
| No Cill [ ]                                                                          |                                     |           | White [ ] Black [ ] Chrome [ ]                                              |
| HINGE COLOUR (inc. D-HANDLE)                                                         |                                     |           | Gold [ ] Satin Silver [ ] Colour Matched [ ] Brushed Silver L/L (Hoppe) [ ] |
| White [ ] Colour Matched [ ]                                                         |                                     |           | Brushed Silver separate handle & escutcheon VBH [ ]                         |
| Black [ ]                                                                            | Black (with chrome D) [             | 1         | brushed shiver separate handle & escutcheon von                             |
| Didek [ ]                                                                            | Black (With emellie B)              | ,         | SHOOTBOLT HANDLE COLOUR                                                     |
| HEAD PACKER                                                                          |                                     |           | White [ ] Black [ ] Chrome [ ]                                              |
| 42mm [ ] Included in height [ ]                                                      |                                     |           | Brushed Silver [ ] Colour Matched [ ] Gold [ ]                              |
|                                                                                      | 5 1 7                               |           |                                                                             |
| TRICKLE VENTS [ ]                                                                    |                                     |           | MAGNETIC PANEL CATCH                                                        |
| In 42mm head packer [ ] In sashes [ ]                                                |                                     |           | Chrome [ ] Colour Matched [ ]                                               |
| Quantity 1[] 2[                                                                      | [] 3[]                              |           |                                                                             |
| Please draw position o                                                               | on grid                             |           |                                                                             |
|                                                                                      |                                     |           |                                                                             |
|                                                                                      |                                     |           |                                                                             |
|                                                                                      |                                     |           |                                                                             |
| Clearly mark on the grid shown the configuration                                     |                                     |           |                                                                             |
| required. The elevation of the door is as viewed                                     |                                     |           |                                                                             |
| from the outside. Mark along the arrows the direction that each panel has to travel. |                                     | шþ        |                                                                             |
| direction that ea                                                                    | ich panernas to travel.             | Left Jamb |                                                                             |
|                                                                                      |                                     | Lefi      |                                                                             |
| If you have 2 swing panels, indicate on this                                         |                                     |           |                                                                             |
| drawing which panel you would like to open first                                     |                                     |           |                                                                             |
| (wit                                                                                 | h "FIRST")                          |           |                                                                             |