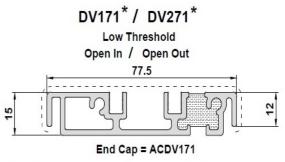

## VISOFOLD 1000 Aluminium Bi-fold Doors

Please tick: Order [ ] Quote [ ]
New Build [ ] Replacement/Extension [ ] Doc Q compliant [ ]

| YOUR CONTACT DETA                                                                    | AILS                                |           | Date required:                                                              |
|--------------------------------------------------------------------------------------|-------------------------------------|-----------|-----------------------------------------------------------------------------|
| Company Name:                                                                        |                                     |           |                                                                             |
| Address:                                                                             |                                     |           | Your ref/order No.:                                                         |
|                                                                                      | Postcode:                           |           | OPENING CONFIGURATION                                                       |
| Tel:                                                                                 | Fax:                                |           | Inward [ ] Outward [ ]                                                      |
| Delivery Address:                                                                    | 1 47.1                              |           | mana [ ] Saturata [ ]                                                       |
|                                                                                      |                                     |           | DELIVERY OPTION                                                             |
|                                                                                      | Postcode:                           |           | Fully assembled [ ]                                                         |
|                                                                                      |                                     |           | Kit form (must be if over 5100mm) [ ]                                       |
| SINGLE COLOUR                                                                        |                                     |           | Glazed (full spec inc spacer bar colour) [ ]                                |
| White [ ]                                                                            | Other [ ]<br>RAL No.:               |           | Unglazed [ ]                                                                |
| DUAL COLOUR                                                                          |                                     |           | BOTTOM TRACK DETAIL (see overleaf for details)                              |
| Internal RAL No.:                                                                    | External RAL No.:                   |           | Standard outer frame 51.5mm x 82mm [ ]                                      |
|                                                                                      |                                     |           | Low threshold 15mm (Satin anodised only & not weather rated) [ ]            |
| FRAME SIZES                                                                          |                                     |           | 175mm Integrated cill/threshold [ ]                                         |
| Width (mm)                                                                           |                                     |           |                                                                             |
| Height (mm)                                                                          |                                     |           | DRAINAGE REQUIRED                                                           |
| Note: You <u>must</u> allow 10mm tolerance between frame and opening size            |                                     |           | Face [ ] Concealed [ ]                                                      |
|                                                                                      |                                     |           | None (only if internal door) [ ]                                            |
|                                                                                      | I frame height (cill height is 25mn | 1)        |                                                                             |
| 150mm [ ] 190mm [ ]                                                                  |                                     |           | MAIN HANDLE COLOUR                                                          |
| No Cill [ ]                                                                          |                                     |           | White [ ] Black [ ] Chrome [ ]                                              |
| HINGE COLOUR (inc. D-HANDLE)                                                         |                                     |           | Gold [ ] Satin Silver [ ] Colour Matched [ ] Brushed Silver L/L (Hoppe) [ ] |
| White [ ] Colour Matched [ ]                                                         |                                     |           | Brushed Silver separate handle & escutcheon VBH [ ]                         |
| Black [ ]                                                                            | Black (with chrome D) [             | 1         | brushed shiver separate handle & escutcheon von                             |
| Didek [ ]                                                                            | Black (With emellie B)              | ,         | SHOOTBOLT HANDLE COLOUR                                                     |
| HEAD PACKER                                                                          |                                     |           | White [ ] Black [ ] Chrome [ ]                                              |
| 42mm [ ] Included in height [ ]                                                      |                                     |           | Brushed Silver [ ] Colour Matched [ ] Gold [ ]                              |
|                                                                                      | 5 1 7                               |           |                                                                             |
| TRICKLE VENTS [ ]                                                                    |                                     |           | MAGNETIC PANEL CATCH                                                        |
| In 42mm head packer [ ] In sashes [ ]                                                |                                     |           | Chrome [ ] Colour Matched [ ]                                               |
| Quantity 1[] 2[                                                                      | [] 3[]                              |           |                                                                             |
| Please draw position o                                                               | on grid                             |           |                                                                             |
|                                                                                      |                                     |           |                                                                             |
|                                                                                      |                                     |           |                                                                             |
|                                                                                      |                                     |           |                                                                             |
| Clearly mark on the grid shown the configuration                                     |                                     |           |                                                                             |
| required. The elevation of the door is as viewed                                     |                                     |           |                                                                             |
| from the outside. Mark along the arrows the direction that each panel has to travel. |                                     | шþ        |                                                                             |
| direction that ea                                                                    | ich panernas to travel.             | Left Jamb |                                                                             |
|                                                                                      |                                     | Lefi      |                                                                             |
| If you have 2 swing panels, indicate on this                                         |                                     |           |                                                                             |
| drawing which panel you would like to open first                                     |                                     |           |                                                                             |
| (wit                                                                                 | h "FIRST")                          |           |                                                                             |

Maximum sash size 1200mm x 2500mm Minimum recommended sash size 700mm x 1775mm

\*DV171/\*DV271 is non-rebated. Please use rebated threshold where enhanced weather performance is required.