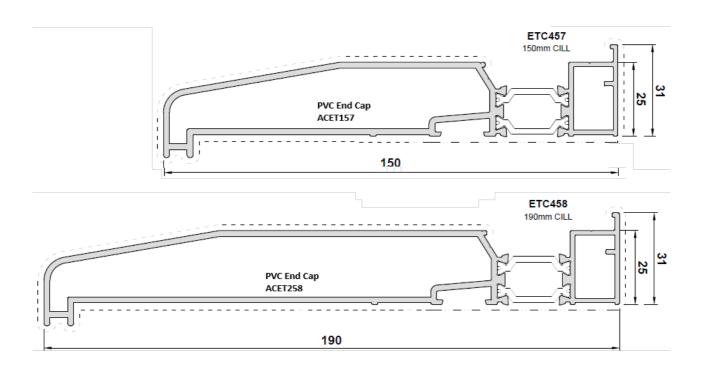

## VISOFOLD 1000 Aluminium Bi-fold Doors

Please tick: Order [ ] Quote [ ]
New Build [ ] Replacement/Extension [ ] Doc Q compliant [ ]

| YOUR CONTACT DETA                                                                    | AILS                                |           | Date required:                                                              |
|--------------------------------------------------------------------------------------|-------------------------------------|-----------|-----------------------------------------------------------------------------|
| Company Name:                                                                        |                                     |           |                                                                             |
| Address:                                                                             |                                     |           | Your ref/order No.:                                                         |
|                                                                                      | Postcode:                           |           | OPENING CONFIGURATION                                                       |
| Tel:                                                                                 | Fax:                                |           | Inward [ ] Outward [ ]                                                      |
| Delivery Address:                                                                    | 1 47.1                              |           | mana [ ] Saturata [ ]                                                       |
|                                                                                      |                                     |           | DELIVERY OPTION                                                             |
|                                                                                      | Postcode:                           |           | Fully assembled [ ]                                                         |
|                                                                                      |                                     |           | Kit form (must be if over 5100mm) [ ]                                       |
| SINGLE COLOUR                                                                        |                                     |           | Glazed (full spec inc spacer bar colour) [ ]                                |
| White [ ]                                                                            | Other [ ]<br>RAL No.:               |           | Unglazed [ ]                                                                |
| DUAL COLOUR                                                                          |                                     |           | BOTTOM TRACK DETAIL (see overleaf for details)                              |
| Internal RAL No.:                                                                    | External RAL No.:                   |           | Standard outer frame 51.5mm x 82mm [ ]                                      |
|                                                                                      |                                     |           | Low threshold 15mm (Satin anodised only & not weather rated) [ ]            |
| FRAME SIZES                                                                          |                                     |           | 175mm Integrated cill/threshold [ ]                                         |
| Width (mm)                                                                           |                                     |           |                                                                             |
| Height (mm)                                                                          |                                     |           | DRAINAGE REQUIRED                                                           |
| Note: You <u>must</u> allow 10mm tolerance between frame and opening size            |                                     |           | Face [ ] Concealed [ ]                                                      |
|                                                                                      |                                     |           | None (only if internal door) [ ]                                            |
|                                                                                      | I frame height (cill height is 25mn | 1)        |                                                                             |
| 150mm [ ] 190mm [ ]                                                                  |                                     |           | MAIN HANDLE COLOUR                                                          |
| No Cill [ ]                                                                          |                                     |           | White [ ] Black [ ] Chrome [ ]                                              |
| HINGE COLOUR (inc. D-HANDLE)                                                         |                                     |           | Gold [ ] Satin Silver [ ] Colour Matched [ ] Brushed Silver L/L (Hoppe) [ ] |
| White [ ] Colour Matched [ ]                                                         |                                     |           | Brushed Silver separate handle & escutcheon VBH [ ]                         |
| Black [ ]                                                                            | Black (with chrome D) [             | 1         | brushed shiver separate handle & escutcheon von                             |
| Didek [ ]                                                                            | Black (With emellie B)              | ,         | SHOOTBOLT HANDLE COLOUR                                                     |
| HEAD PACKER                                                                          |                                     |           | White [ ] Black [ ] Chrome [ ]                                              |
| 42mm [ ] Included in height [ ]                                                      |                                     |           | Brushed Silver [ ] Colour Matched [ ] Gold [ ]                              |
|                                                                                      | 5 1 7                               |           |                                                                             |
| TRICKLE VENTS [ ]                                                                    |                                     |           | MAGNETIC PANEL CATCH                                                        |
| In 42mm head packer [ ] In sashes [ ]                                                |                                     |           | Chrome [ ] Colour Matched [ ]                                               |
| Quantity 1[] 2[                                                                      | [] 3[]                              |           |                                                                             |
| Please draw position o                                                               | on grid                             |           |                                                                             |
|                                                                                      |                                     |           |                                                                             |
|                                                                                      |                                     |           |                                                                             |
|                                                                                      |                                     |           |                                                                             |
| Clearly mark on the grid shown the configuration                                     |                                     |           |                                                                             |
| required. The elevation of the door is as viewed                                     |                                     |           |                                                                             |
| from the outside. Mark along the arrows the direction that each panel has to travel. |                                     | шþ        |                                                                             |
| direction that ea                                                                    | ich panernas to travel.             | Left Jamb |                                                                             |
|                                                                                      |                                     | Lefi      |                                                                             |
| If you have 2 swing panels, indicate on this                                         |                                     |           |                                                                             |
| drawing which panel you would like to open first                                     |                                     |           |                                                                             |
| (wit                                                                                 | h "FIRST")                          |           |                                                                             |