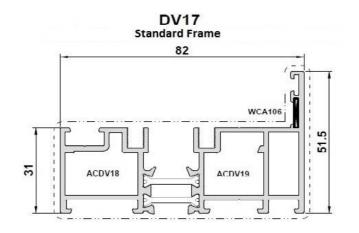

## VISOFOLD 1000 Aluminium Bi-fold Doors

Please tick: Order [ ] Quote [ ]
New Build [ ] Replacement/Extension [ ] Doc Q compliant [ ]

| YOUR CONTACT DETA                                                                    | AILS                                |           | Date required:                                                              |
|--------------------------------------------------------------------------------------|-------------------------------------|-----------|-----------------------------------------------------------------------------|
| Company Name:                                                                        |                                     |           |                                                                             |
| Address:                                                                             |                                     |           | Your ref/order No.:                                                         |
|                                                                                      | Postcode:                           |           | OPENING CONFIGURATION                                                       |
| Tel:                                                                                 | Fax:                                |           | Inward [ ] Outward [ ]                                                      |
| Delivery Address:                                                                    | 1 47.1                              |           | mana [ ] Saturata [ ]                                                       |
|                                                                                      |                                     |           | DELIVERY OPTION                                                             |
|                                                                                      | Postcode:                           |           | Fully assembled [ ]                                                         |
|                                                                                      |                                     |           | Kit form (must be if over 5100mm) [ ]                                       |
| SINGLE COLOUR                                                                        |                                     |           | Glazed (full spec inc spacer bar colour) [ ]                                |
| White [ ]                                                                            | Other [ ]<br>RAL No.:               |           | Unglazed [ ]                                                                |
| DUAL COLOUR                                                                          |                                     |           | BOTTOM TRACK DETAIL (see overleaf for details)                              |
| Internal RAL No.:                                                                    | External RAL No.:                   |           | Standard outer frame 51.5mm x 82mm [ ]                                      |
|                                                                                      |                                     |           | Low threshold 15mm (Satin anodised only & not weather rated) [ ]            |
| FRAME SIZES                                                                          |                                     |           | 175mm Integrated cill/threshold [ ]                                         |
| Width (mm)                                                                           |                                     |           |                                                                             |
| Height (mm)                                                                          |                                     |           | DRAINAGE REQUIRED                                                           |
| Note: You <u>must</u> allow 10mm tolerance between frame and opening size            |                                     |           | Face [ ] Concealed [ ]                                                      |
|                                                                                      |                                     |           | None (only if internal door) [ ]                                            |
|                                                                                      | I frame height (cill height is 25mn | 1)        |                                                                             |
| 150mm [ ] 190mm [ ]                                                                  |                                     |           | MAIN HANDLE COLOUR                                                          |
| No Cill [ ]                                                                          |                                     |           | White [ ] Black [ ] Chrome [ ]                                              |
| HINGE COLOUR (inc. D-HANDLE)                                                         |                                     |           | Gold [ ] Satin Silver [ ] Colour Matched [ ] Brushed Silver L/L (Hoppe) [ ] |
| White [ ] Colour Matched [ ]                                                         |                                     |           | Brushed Silver separate handle & escutcheon VBH [ ]                         |
| Black [ ]                                                                            | Black (with chrome D) [             | 1         | brushed shiver separate handle & escutcheon von                             |
| Didek [ ]                                                                            | Black (With emellie B)              | ,         | SHOOTBOLT HANDLE COLOUR                                                     |
| HEAD PACKER                                                                          |                                     |           | White [ ] Black [ ] Chrome [ ]                                              |
| 42mm [ ] Included in height [ ]                                                      |                                     |           | Brushed Silver [ ] Colour Matched [ ] Gold [ ]                              |
|                                                                                      | 5 1 7                               |           |                                                                             |
| TRICKLE VENTS [ ]                                                                    |                                     |           | MAGNETIC PANEL CATCH                                                        |
| In 42mm head packer [ ] In sashes [ ]                                                |                                     |           | Chrome [ ] Colour Matched [ ]                                               |
| Quantity 1[] 2[                                                                      | [] 3[]                              |           |                                                                             |
| Please draw position o                                                               | on grid                             |           |                                                                             |
|                                                                                      |                                     |           |                                                                             |
|                                                                                      |                                     |           |                                                                             |
|                                                                                      |                                     |           |                                                                             |
| Clearly mark on the grid shown the configuration                                     |                                     |           |                                                                             |
| required. The elevation of the door is as viewed                                     |                                     |           |                                                                             |
| from the outside. Mark along the arrows the direction that each panel has to travel. |                                     | шþ        |                                                                             |
| direction that ea                                                                    | ich panernas to travel.             | Left Jamb |                                                                             |
|                                                                                      |                                     | Lefi      |                                                                             |
| If you have 2 swing panels, indicate on this                                         |                                     |           |                                                                             |
| drawing which panel you would like to open first                                     |                                     |           |                                                                             |
| (wit                                                                                 | h "FIRST")                          |           |                                                                             |